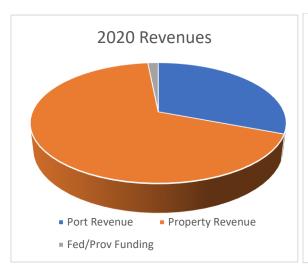

## Annual Financial Overview Table (\$ in 000's):

| Category                 | 2020  | 2019  | 2018  |
|--------------------------|-------|-------|-------|
| Port Revenue             | 1,101 | 963   | 816   |
| Property Revenue         | 2,416 | 2,607 | 2,520 |
| Fed/Prov Funding         | 56    | 176   | 15    |
| Total Revenue            | 3573  | 3,746 | 3,351 |
|                          |       |       |       |
| Operating Expenses       | 1,197 | 1,475 | 1,880 |
| Capital Expenses/Repairs | 591   | 766   | 627   |
| Depreciation Expense     | 314   | 303   | 259   |
| Municipal Taxation       | 637   | 693   | 636   |
| Total Expenses           | 2,739 | 3,237 | 3,402 |
| Annual Surplus (Deficit) | 834   | 509   | (51)  |