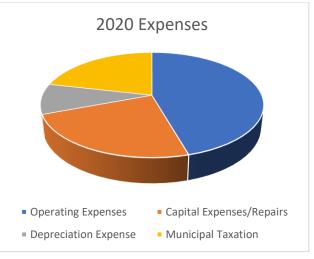

## Annual Financial Overview Table (\$ in 000's):

| Category                 | 2020  | 2019  | 2018  |
|--------------------------|-------|-------|-------|
| Port Revenue             | 1,101 | 963   | 816   |
| Property Revenue         | 2,416 | 2,607 | 2,520 |
| Fed/Prov Funding         | 56    | 176   | 15    |
| Total Revenue            | 3573  | 3,746 | 3,351 |
|                          |       |       |       |
| Operating Expenses       | 1,197 | 1,475 | 1,880 |
| Capital Expenses/Repairs | 591   | 766   | 627   |
| Depreciation Expense     | 314   | 303   | 259   |
| Municipal Taxation       | 637   | 693   | 636   |
| Total Expenses           | 2,739 | 3,237 | 3,402 |
| Annual Surplus (Deficit) | 834   | 509   | (51)  |