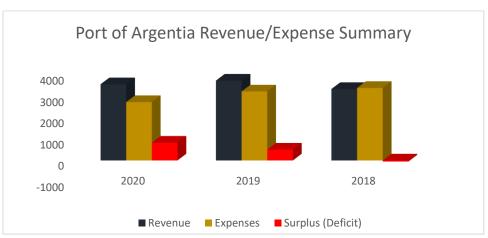

## Annual Financial Overview Table (\$ in 000's):

| Category                 | 2020  | 2019  | 2018  |
|--------------------------|-------|-------|-------|
| Port Revenue             | 1,101 | 963   | 816   |
| Property Revenue         | 2,416 | 2,607 | 2,520 |
| Fed/Prov Funding         | 56    | 176   | 15    |
| Total Revenue            | 3573  | 3,746 | 3,351 |
|                          |       |       |       |
| Operating Expenses       | 1,197 | 1,475 | 1,880 |
| Capital Expenses/Repairs | 591   | 766   | 627   |
| Depreciation Expense     | 314   | 303   | 259   |
| Municipal Taxation       | 637   | 693   | 636   |
| Total Expenses           | 2,739 | 3,237 | 3,402 |
| Annual Surplus (Deficit) | 834   | 509   | (51)  |