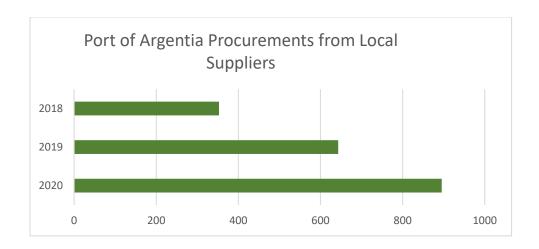

## **Key Financial Indicators (\$ in 000's):**

| Item                                   | 2020 | 2019 | 2018 |
|----------------------------------------|------|------|------|
| Procurements from Local Suppliers      | 895  | 643  | 353  |
| Fed/Prov Funding for Argentia Projects | 24   | 176  | 15   |
| Dock Repairs/Assessments               | 233  | 430  | 531  |
| Spent on Argentia Marketing/Promotion  | 30   | 70   | 71   |