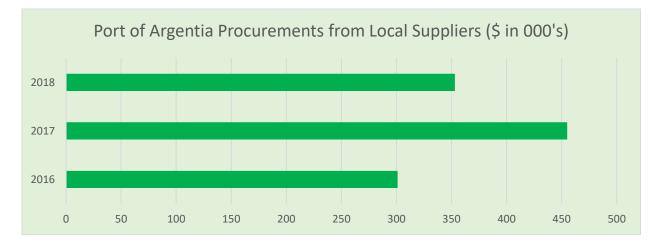

| Key Financial Indicators (\$ in 000's): |      |      |      |  |  |  |
|-----------------------------------------|------|------|------|--|--|--|
| ltem                                    | 2018 | 2017 | 2016 |  |  |  |
| Procurements from Local Suppliers       | 353  | 455  | 301  |  |  |  |
| Fed/Prov Funding for Argentia Projects  | 15   | 5    | 170  |  |  |  |
| Dock Repairs/Assessments                | 531  | 416  | 439  |  |  |  |
| Spent on Argentia Marketing/Promotion   | 71   | 64   | 75   |  |  |  |