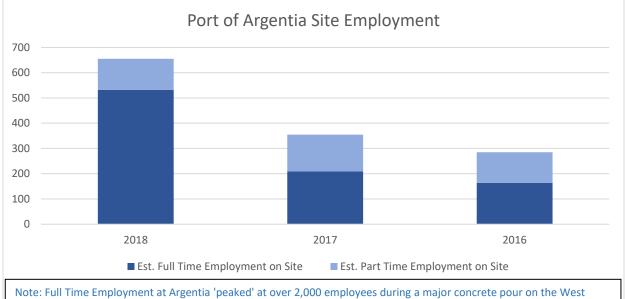

## **Other Key Indictors:**

| Item                                     | 2018      | 2017      | 2016      |
|------------------------------------------|-----------|-----------|-----------|
| # Ship Calls                             | 158       | 188       | 173       |
| Wharfage (in 000's of tonnes)            | 145       | 127       | 153       |
| Property under Lease                     | 159 acres | 176 acres | 151 acres |
| Building space under Lease (in 000's sf) | 148       | 121       | 103       |
| Existing Tenants                         | 42        | 40        | 40        |
| Estimated FT Employment on Site          | 532       | 209       | 164       |
| Estimated PT Employment on Site          | 123       | 146       | 121       |
| Safety Incidents                         | 2         | 0         | 1         |