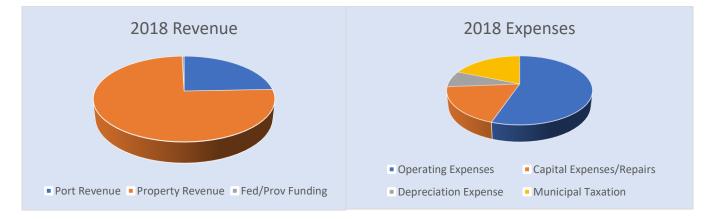

## Annual Financial Overview Table (\$ in 000's):

| Category                 | 2018  | 2017 | 2016 |  |
|--------------------------|-------|------|------|--|
| Port Revenue             | 816   | 834  | 895  |  |
| Property Revenue         | 2520  | 1919 | 1696 |  |
| Fed/Prov Funding         | 15    | 5    | 170  |  |
| Total Revenue            | 3351  | 2758 | 2761 |  |
|                          |       |      |      |  |
| Operating Expenses       | 1,880 | 1809 | 1939 |  |
| Capital Expenses/Repairs | 627   | 525  | 510  |  |
| Depreciation Expense     | 259   | 242  | 218  |  |
| Municipal Taxation       | 636   | 104  | 103  |  |
| Total Expenses           | 3402  | 2680 | 2770 |  |
| Annual Surplus (Deficit) | (51)  | 78   | (9)  |  |