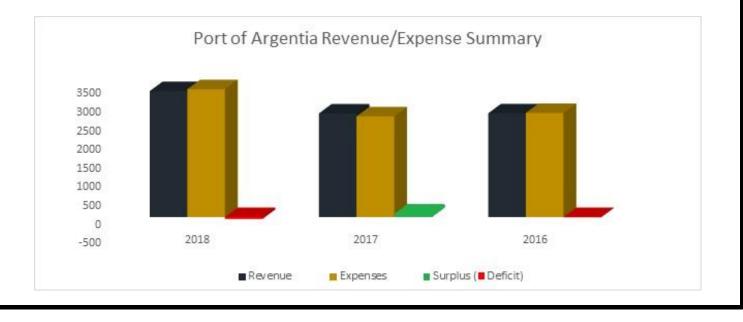

## Annual Financial Overview Table (\$ in 000's):

| Category                 | 2018  | 2017 | 2016 |  |
|--------------------------|-------|------|------|--|
| Port Revenue             | 816   | 834  | 895  |  |
| Property Revenue         | 2520  | 1919 | 1696 |  |
| Fed/Prov Funding         | 15    | 5    | 170  |  |
| Total Revenue            | 3351  | 2758 | 2761 |  |
|                          |       |      |      |  |
| Operating Expenses       | 1,880 | 1809 | 1939 |  |
| Capital Expenses/Repairs | 627   | 525  | 510  |  |
| Depreciation Expense     | 259   | 242  | 218  |  |
| Municipal Taxation       | 636   | 104  | 103  |  |
| Total Expenses           | 3402  | 2680 | 2770 |  |
| Annual Surplus (Deficit) | (51)  | 78   | (9)  |  |