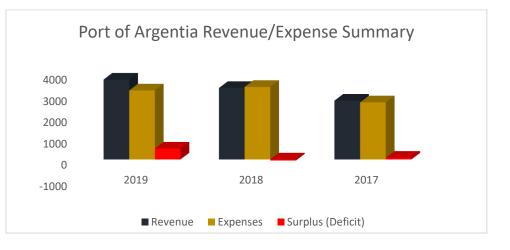

## Category 2019 2018 2017 Port Revenue 963 816 834 **Property Revenue** 2,607 2,520 1,919 Fed/Prov Funding 176 15 5 **Total Revenue** 3,746 3,351 2,758 **Operating Expenses** 1,475 1,880 1,809 Capital Expenses/Repairs 766 525 627 259 242 **Depreciation Expense** 303 **Municipal Taxation** 693 636 104 **Total Expenses** 3,237 3,402 2,680 509 Annual Surplus (Deficit) (51) 78