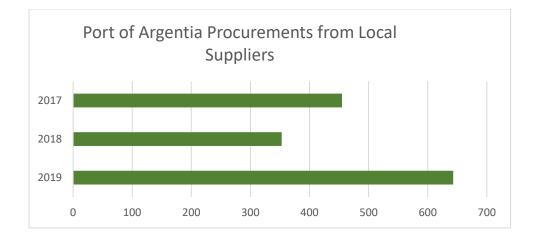

| Key Financial Indicators (\$ in 000's): |      |      |      |  |
|-----------------------------------------|------|------|------|--|
| Item                                    | 2019 | 2018 | 2017 |  |
| Procurements from Local Suppliers       | 643  | 353  | 455  |  |
| Fed/Prov Funding for Argentia Projects  | 176  | 15   | 5    |  |
| Dock Repairs/Assessments                | 430  | 531  | 416  |  |
| Spent on Argentia Marketing/Promotion   | 70   | 71   | 64   |  |