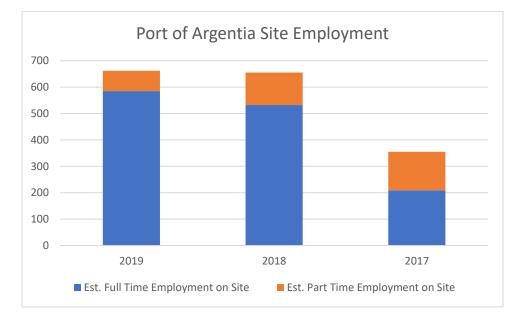

## **Other Key Indictors:**

| Item                                     | 2019      | 2018      | 2017      |
|------------------------------------------|-----------|-----------|-----------|
| # Ship Calls                             | 197       | 158       | 188       |
| Wharfage (in 000's of tonnes)            | 196       | 145       | 127       |
| Property under Lease                     | 149 acres | 159 acres | 176 acres |
| Building space under Lease (in 000's sf) | 144       | 148       | 121       |
| Existing Tenants                         | 37        | 42        | 40        |
| Estimated FT Employment on Site          | 585       | 532       | 209       |
| Estimated PT Employment on Site          | 77        | 123       | 146       |
| Safety Incidents                         | 0         | 2         | 0         |