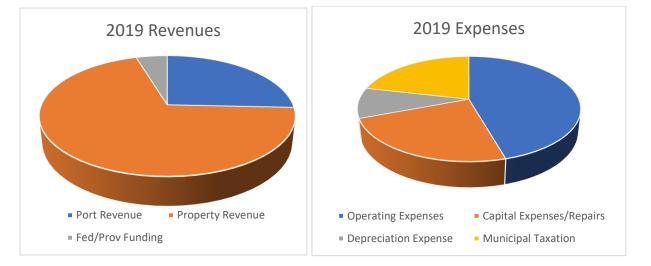

## Category 2019 2018 2017 Port Revenue 963 816 834 **Property Revenue** 2,607 2,520 1,919 Fed/Prov Funding 176 15 5 **Total Revenue** 3,746 3,351 2,758 **Operating Expenses** 1,475 1,880 1,809 Capital Expenses/Repairs 766 525 627 259 242 **Depreciation Expense** 303 **Municipal Taxation** 693 636 104 **Total Expenses** 3,237 3,402 2,680 509 Annual Surplus (Deficit) (51) 78