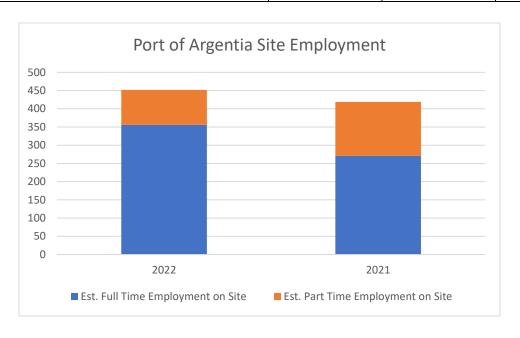

## Other Key Indictors:

| Item                                     | 2022      | 2021      | 2020      |
|------------------------------------------|-----------|-----------|-----------|
| # Ship Calls                             | 189       | 169       | 217       |
| Wharfage (in 000's of tonnes)            | 259       | 176       | 177       |
| Property under Lease                     | 143 acres | 136 acres | 134 acres |
| Building space under Lease (in 000's sf) | 146 sf.   | 154 sf.   | 135 sf.   |
| Existing Tenants                         | 39        | 38        | 36        |
| Estimated FT Employment on Site          | 356       | 271       | 268       |
| Estimated PT Employment on Site          | 96        | 148       | 144       |
| Safety Incidents                         | 1         | 0         | 0         |