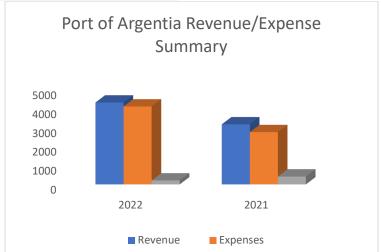

## Annual Financial Overview Table (\$ in 000's):

|                          | -     | _     |       |
|--------------------------|-------|-------|-------|
| Category                 | 2022  | 2021  | 2020  |
| Port Revenue             | 1,427 | 1,178 | 1,101 |
| Property Revenue         | 2,472 | 1,932 | 2,416 |
| Fed/Prov Funding         | 397   | 43    | 56    |
| Total Revenue            | 4,296 | 3,153 | 3,573 |
|                          |       |       |       |
| Operating Expenses       | 2,777 | 1,727 | 1,197 |
| Capital Expenses/Repairs | 173   | 158   | 591   |
| Depreciation Expense     | 392   | 301   | 314   |
| Municipal Taxation       | 749   | 557   | 637   |
| Total Expenses           | 4,091 | 2743  | 2,739 |
| Annual Surplus (Deficit) | 205   | 410   | 834   |