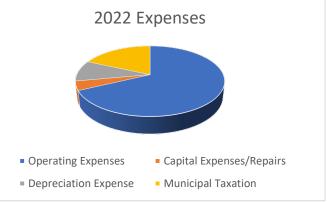

## Annual Financial Overview Table (\$ in 000's):

|                          | -     | _     |       |
|--------------------------|-------|-------|-------|
| Category                 | 2022  | 2021  | 2020  |
| Port Revenue             | 1,427 | 1,178 | 1,101 |
| Property Revenue         | 2,472 | 1,932 | 2,416 |
| Fed/Prov Funding         | 397   | 43    | 56    |
| Total Revenue            | 4,296 | 3,153 | 3,573 |
|                          |       |       |       |
| Operating Expenses       | 2,777 | 1,727 | 1,197 |
| Capital Expenses/Repairs | 173   | 158   | 591   |
| Depreciation Expense     | 392   | 301   | 314   |
| Municipal Taxation       | 749   | 557   | 637   |
| Total Expenses           | 4,091 | 2743  | 2,739 |
| Annual Surplus (Deficit) | 205   | 410   | 834   |