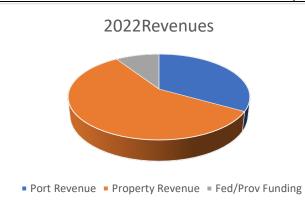

## Annual Financial Overview Table (\$ in 000's):

|                          | -     | _     |       |
|--------------------------|-------|-------|-------|
| Category                 | 2022  | 2021  | 2020  |
| Port Revenue             | 1,427 | 1,178 | 1,101 |
| Property Revenue         | 2,472 | 1,932 | 2,416 |
| Fed/Prov Funding         | 397   | 43    | 56    |
| Total Revenue            | 4,296 | 3,153 | 3,573 |
|                          |       |       |       |
| Operating Expenses       | 2,777 | 1,727 | 1,197 |
| Capital Expenses/Repairs | 173   | 158   | 591   |
| Depreciation Expense     | 392   | 301   | 314   |
| Municipal Taxation       | 749   | 557   | 637   |
| Total Expenses           | 4,091 | 2743  | 2,739 |
| Annual Surplus (Deficit) | 205   | 410   | 834   |