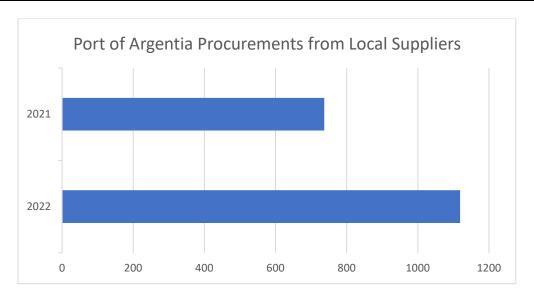

## **Key Financial Indicators (\$ in 000's):**

| Item                                   | 2022  | 2021 | 2020 |
|----------------------------------------|-------|------|------|
| Procurements from Local Suppliers      | 1,119 | 737  | 895  |
| Fed/Prov Funding for Argentia Projects | 397   | 43   | 24   |
| Dock Repairs/Assessments               | 173   | 158  | 233  |
| Spent on Argentia Marketing/Promotion  | 147   | 51   | 30   |